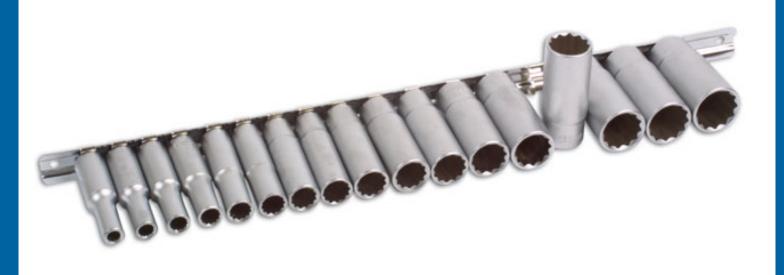

## Deep Socket Set 3/8"D 17pc

Complete set of deep Bi-Hex (12pt) 3/8"D sockets in a useful range of sizes from 6mm to 22mm. Ideal for car engine maintenance and anywhere that regular sockets are too short for access. Bi-Hex head provides 12 points of potential contact making it quicker and easier to seat the socket over most types of fastener, including square-head nuts and bolts. The size is engraved on each socket for easy identification. A quality set manufactured from satin finish chrome vanadium supplied on a socket rail for convenient, easy access storage.

## **Additional Information**

- Socket sizes: 6, 7, 8, 9, 10, 11, 12, 13, 14, 15, 16, 17, 18, 19, 20, 21, 22mm.
- Bi-Hex (12pt) x 63mm long.
- · Supplied on a socket rail.
- · Manufactured from satin finish chrome vanadium.
- 3/8"D standard set of sockets available please see Laser Part No. 3501.